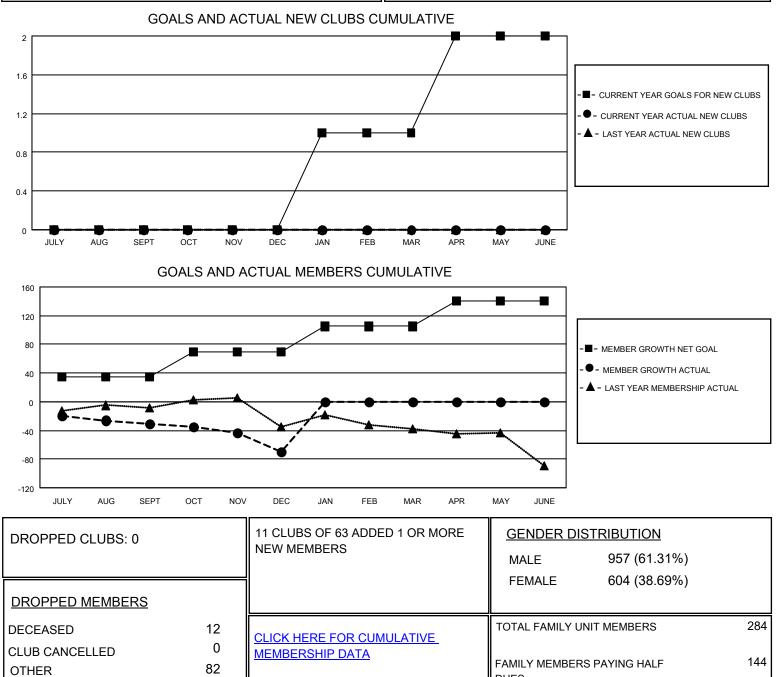

## LOCATION TEXAS

District 2 A2

Results as of: 12/31/2020

| Clubs                 |               |           |               | Members               |                          |                         |                                                    |
|-----------------------|---------------|-----------|---------------|-----------------------|--------------------------|-------------------------|----------------------------------------------------|
| RESULTS FOR 2020-2021 |               |           |               | RESULTS FOR 2020-2021 |                          |                         |                                                    |
| QUARTER               | NEW CLUB GOAL | NEW CLUBS | DROPPED CLUBS | QUARTER               | EMBER GROWTH NET<br>GOAL | MEMBER GROWTH<br>ACTUAL | DROPPED<br>MEMBERS ACTUAL<br>(including transfers) |
| JULY/AUG/SEPT         | 0             | 0         | 0             | JULY/AUG/SEPT         | - 35                     | 11                      | 39                                                 |
| OCT/NOV/DEC           | 0             | 0         | 0             | OCT/NOV/DEC           | 35                       | 21                      | 55                                                 |
| JAN/FEB/MAR           | 1             | 0         | 0             | JAN/FEB/MAR           | 35                       | 0                       | 0                                                  |
| APR/MAY/JUNE          | 1             | 0         | 0             | APR/MAY/JUNE          | 35                       | 0                       | 0                                                  |